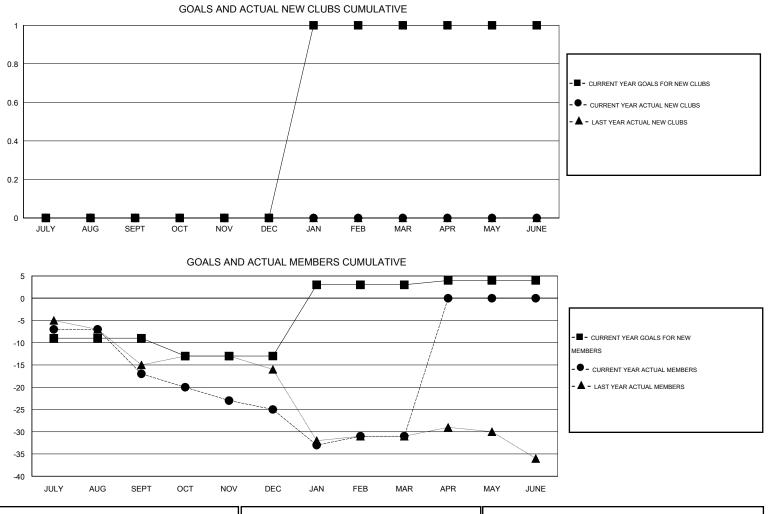

## OCATION SOUTH CAROLINA

| GMT: HARVEY WHITLEY LOCATION SOUTH CA |                  |                   |                  |                  | AROLINA GN                       |                    |                                     |                    |                  |  |
|---------------------------------------|------------------|-------------------|------------------|------------------|----------------------------------|--------------------|-------------------------------------|--------------------|------------------|--|
|                                       |                  | Clubs             |                  |                  | Members<br>RESULTS FOR 2015-2016 |                    |                                     |                    |                  |  |
|                                       | RESU             | LTS FOR 2015-2016 | i                |                  |                                  |                    |                                     |                    |                  |  |
| QUARTER                               | NEW CLUB<br>GOAL | NEW CLUBS         | DROPPED<br>CLUBS | NET<br>GAIN/LOSS | QUARTER                          | NEW MEMBER<br>GOAL | CHARTER AND<br>NEW MEMBERS<br>ADDED | DROPPED<br>MEMBERS | NET<br>GAIN/LOSS |  |
| JULY/AUG/SEPT                         | 0                | 0                 | 0                | 0                | JULY/AUG/SEPT                    | -9                 | 19                                  | 36                 | -17              |  |
| OCT/NOV/DEC                           | 0                | 0                 | 1                | -1               | OCT/NOV/DEC                      | -4                 | 17                                  | 25                 | -8               |  |
| JAN/FEB/MAR                           | 1                | 0                 | 0                | 0                | JAN/FEB/MAR                      | 16                 | 22                                  | 28                 | -6               |  |
| APR/MAY/JUNE                          | 0                | 0                 | 0                | 0                | APR/MAY/JUNE                     | 1                  | 0                                   | 0                  | 0                |  |